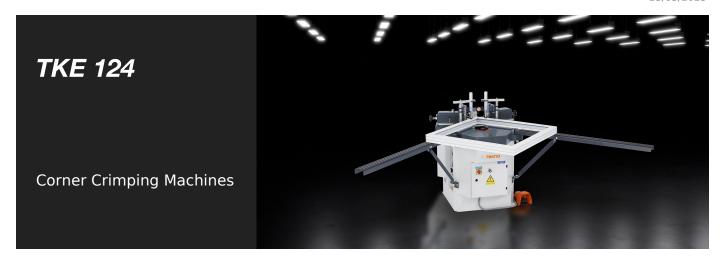

## **TECHNICAL SHEET**

25/03/2025

Crimping machine for pressing large profiles and curtain walls, with the highest quality requirements. Its main strengths are: ease of configuration and use, with set-up and adjustment times reduced to a minimum; the extreme robustness of the structure that gives high precision to the processing; the great pressing force is provided by a large-volume bellows cylinder that does not require maintenance.

## TKE 124 / CORNER CRIMPING MACHINES

| Nominal pressure (bar)   | 7                |
|--------------------------|------------------|
| Standard power supply    | 230V / 1~ / 50Hz |
| Max crimping force (kN)  | 70               |
| Max crimping force (kg)  | 7.000            |
| Max crimping height (mm) | 140 ; 200        |