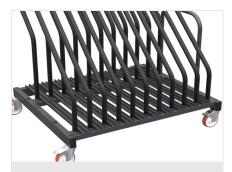

## **Partitioning**

The carriage has doubled partitioning that allows high increase in the number of transportable workpieces and also considerable savings in terms of occupied space.

#### **Contact surfaces**

All side and lower contact surfaces are coated with soft nonslip PVC, which ensures the integrity of the surfaces in the housing stages.