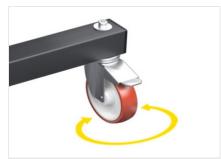

## **Pivoting wheels**

Equipped with 4 pivoting wheels with brakes, they ensure a high degree of mobility and easy handling of the object. Locking the braking units allows their position to be fixed near different work areas.