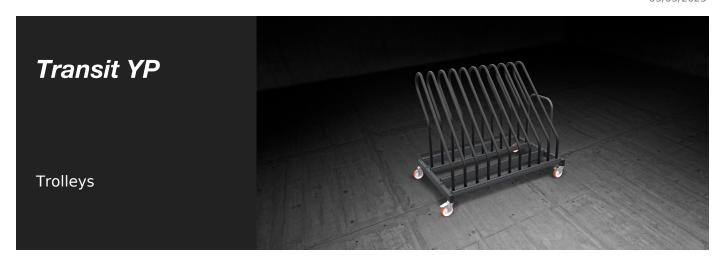

# **TECHNICAL SHEET**

15/05/2025

Trolley designed for transportation and storage of glasses and panels in the assembly lines.

## **Partitioning**

The carriage has doubled partitioning that allows high increase in the number of transportable workpieces and also considerable savings in terms of occupied space.

#### TRANSIT YP / TROLLEYS

| 999           |
|---------------|
| 1.240 x 1.010 |
| 1.305         |
| 10 x 2        |
| •             |
| •             |
| •             |
| Ø = 125       |
| 85            |
| 500           |
|               |