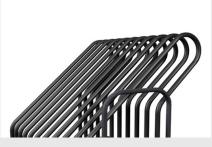

## **Partitioning**

The carriage has doubled partitioning that allows high increase in the number of transportable workpieces and also considerable savings in terms of occupied space.