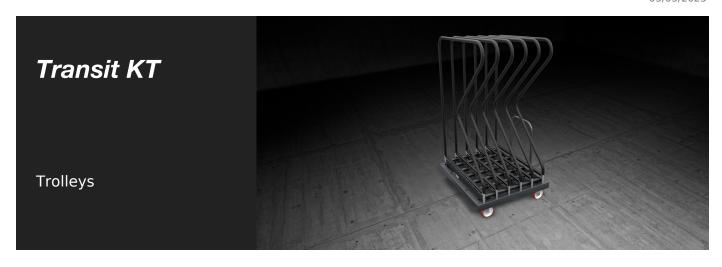

## **TECHNICAL SHEET**

15/05/2025

Trolley for transportation and storage of casement and finished door/ window frames. The resting base has rollers for easier handling of heavy or large size pieces.

### TRANSIT KT / TROLLEYS

| 5 - 6 - 10 - 15 |
|-----------------|
|                 |
| 100 - 130 - 160 |
| 1.160           |
| •               |
| •               |
| •               |
| •               |
| Ø = 150         |
|                 |