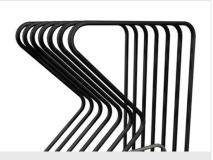

# Door sliding roller conveyor

A fixed roller conveyor allows horizontal translation of the frame by stem-mounted rollers that ensure smoothness and ease of movement.