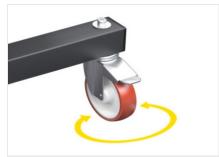

### **Pivoting wheels**

Equipped with 2 fixed wheels and 2 pivoting wheels with brake, which ensure a high degree of mobility and object handling ease. Locking the braking units allows their position to be fixed near different work areas.