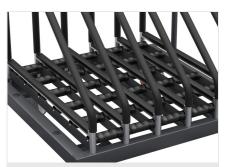

#### Side contact surfaces

All contact surfaces are coated with soft nonslip PVC, which ensures the integrity of the surfaces in the housing stages.