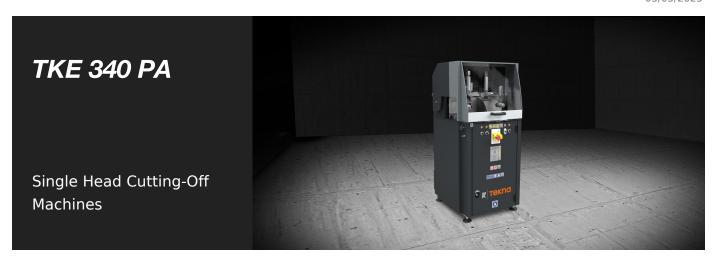

# **TECHNICAL SHEET**

05/05/2025

Single-head cutting-off machine with rising blade and pneumatic feed, with left loading side, able to perform cuts from 15° left to 15° right and intermediate angles.

#### TKE 340 PA / SINGLE HEAD CUTTING-OFF MACHINES