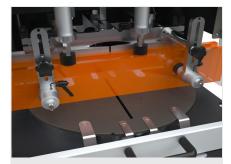

# **Cutting zone**

The rugged horizontal work bench associated with the vertical striker allows optimum positioning of the workpiece to be cut, thus ensuring considerable accuracy of the cut surface.

#### BLADE

Made of Widia (mm) Ø = 400