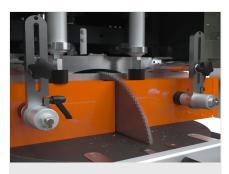

# **Cutting zone**

The rugged horizontal work bench associated with the vertical striker allows optimum positioning of the workpiece to be cut, thus ensuring considerable accuracy of the cut surface.

#### BLADE

Made of Widia (mm) Ø = 400