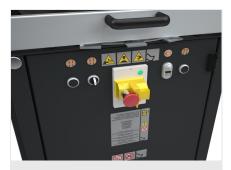

#### Control

The control console allows userfriendly and intuitive machine operation. The practical lever with scale serves for rapid angular positioning of the blade. Instead, a further adjusting system allows adjustment of the vice pressure and blade outfeed rate.