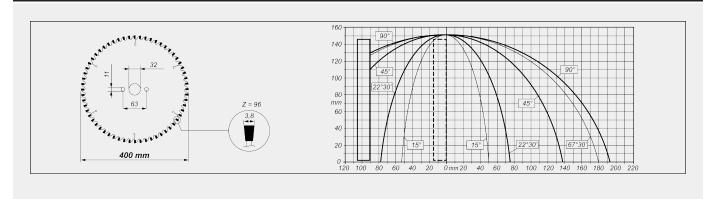

of this machine in window/door manufacture.



#### Control

The control console allows userfriendly and intuitive machine operation. The practical lever with scale serves for rapid angular positioning of the blade. Instead, a further adjusting system allows adjustment of the vice pressure and blade outfeed rate.



#### **Swarf drawer**

A practical swarf drawer allows efficient collection of the processing debris thus ensuring clean conditions of the machine and work area.

Emmegi S.p.A. Via delle Industrie, 2 20044 - Arese (MI) Tel 39 02356961 P.IVA 01978870366 info@tekna.it www.tekna.it The right to make technical alterations is reserved





#### TKE 340 PA / SINGLE HEAD CUTTING-OFF MACHINES

#### BLADE

Made of Widia (mm) Ø = 400

# **BLADE FEED**

Pneumatic

# **CUTTING DIAGRAM**



# **CUTTING UNIT TILTING**



Mechanical adjustment of intermediate angles

# **CUTTING AREA PROTECTION**

Full guard manually operated

•

# **LUBRICATION SYSTEM**

Spray-mist lubrication with oil emulsion

•

Emmegi S.p.A. Via delle Industrie, 2 20044 - Arese (MI) ITALY Tel 39 02356961 P.IVA 01978870366 info@tekna.it www.tekna.it The right to make technical alterations is





# **TECHNICAL SHEET**

05/05/2025

| WORKPIECE LOCKING                    |   |
|--------------------------------------|---|
| Pair of pneumatic vertical vices     | • |
| Optional additional horizontal vices | 2 |

| •     |
|-------|
| 1,5   |
| 2.800 |
|       |

Included • Available O