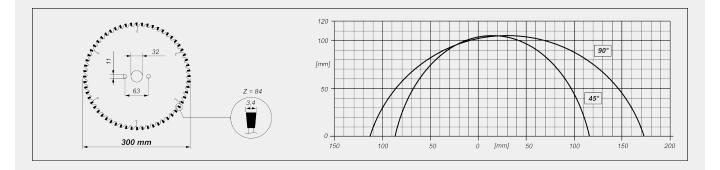

Blade

The cutting-off machine is equipped with a 300-mm cemented carbide blade mounted on a manually actuated feed system.

Vices

The machine is equipped with a horizontal and vertical vice assembly, which are pneumatically actuated in the S version, and manually actuated in the M version.

# **CUTTING DIAGRAM**