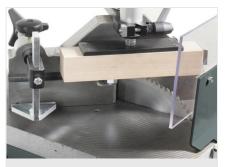

### **PROFILE POSITIONING**

Manual workpiece reference stop

| WORKPIECE LOCKING                                      |   |
|--------------------------------------------------------|---|
| Manual or pneumatic vertical vice (according to model) | 1 |
| Horizontal manual vice                                 | 1 |
|                                                        |   |

Blade

The cutting-off machine is equipped with a 300-mm cemented carbide blade mounted on a manually actuated feed system.

Vices

The machine is equipped with a horizontal and vertical vice assembly, which are pneumatically actuated in the S version, and manually actuated in the M version.