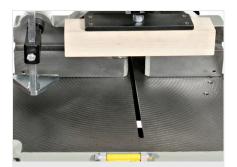

#### **CUTTING AREA PROTECTION**

Local, manually controlled

#### **Cutting zone**

The sturdy cast-iron horizontal support surface, with its vertical square rigidly coupled to it, forms the workpiece clamping area, which features a large bearing area for optimum clamping of workpieces.