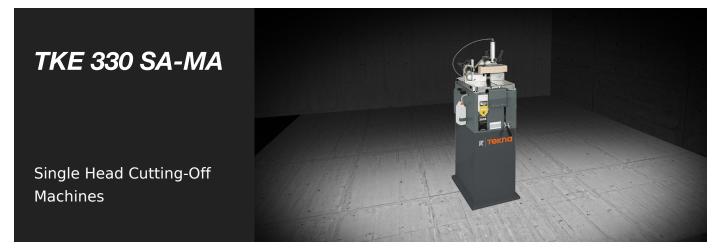

#### **Cutting zone**

The sturdy cast-iron horizontal support surface, with its vertical square rigidly coupled to it, forms the workpiece clamping area, which features a large bearing area for optimum clamping of workpieces.

# **CUTTING DIAGRAM**