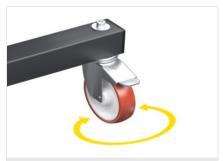

### **Pivoting wheels**

Equipped with 4 pivoting wheels with brakes, they ensure a high degree of mobility and easy handling of the object. Locking the braking units allows their position to be fixed near different work areas.