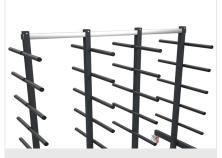

# Adjustable centre supports

The adjustability of the centre supports allows extrusions of different lengths to be accommodated, facilitating their identification.