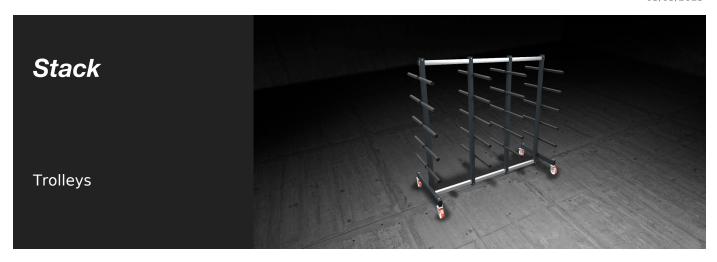

## **TECHNICAL SHEET**

05/05/2025

Trolley dedicated to horizontal transportation and storage of cut profiles.

### STACK / TROLLEYS

| CHARACTERISTICS                                         |         |
|---------------------------------------------------------|---------|
| Soft PVC contact surface                                | •       |
| Number of compartments                                  | 10      |
| 4 low-wear swivel casters, 2 of which with locking (mm) | Ø = 125 |
| Adjustable centre supports                              | •       |
| Length (mm)                                             | 1.800   |
| Width (mm)                                              | 860     |
| Height (mm)                                             | 1.950   |
| Load capacity (kg)                                      | 500     |
| Weight (kg)                                             | 55      |