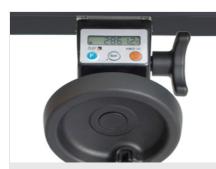

**Reference stop** 

Carriage running on ball bushing actuated by mechanically controlled kinematics, which allows, referring to the centre of the blade, the realization of the length of the workpiece to be cut.