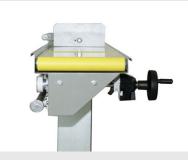

05/05/2025

Stop gauge system with profile support, positioning of the stop via handwheel and reading of position on the digital readout.

Emmegi S.p.A. Via delle Industrie, 2 20044 - Arese (MI) ITALY

Tel 39 02356961 P.IVA 01978870366 info@tekna.it www.tekna.it The right to make technical alterations is reserved.

**Reference stop** 

Carriage running on ball bushing actuated by mechanically controlled kinematics, which allows, referring to the centre of the blade, the realization of the length of the workpiece to be cut.