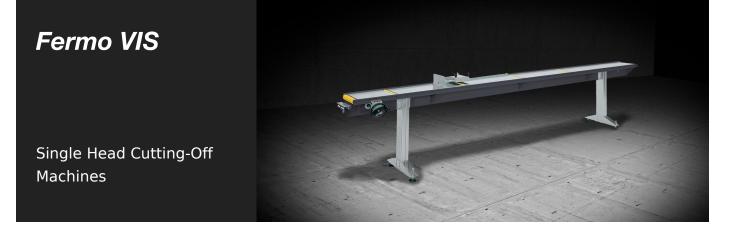

## VIS digital reader

Digital display that allows reprogramming of machine 0, indicating the stop positioning dimension, which corresponds to the length of the workpiece to be cut.

Handwheel By means of the handwheel, the stop is brought into position.