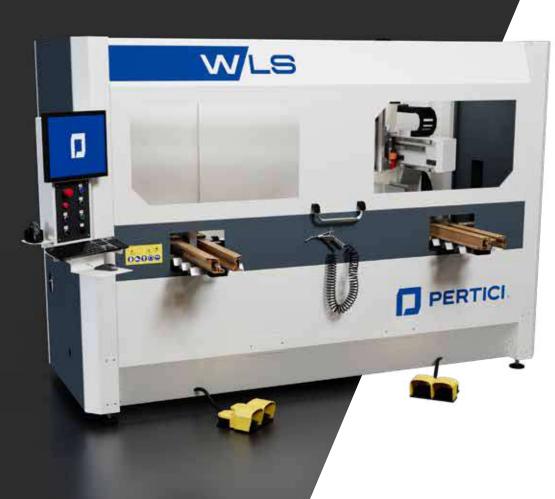

## **WLS**

## The CN end milling machine WLS is designed to perform specific milling operations on PVC profile heads.

The specificity of this machining makes it possible to obtain an innovative angle coupling by re-proposing the 90° joint of the wooden window frame. The aesthetic effect is also combined with the advantage of no longer having to carry out cleaning on this side, the joint itself being finished after the normal welding operation.

The profiles are clamped in pairs in two special clamps where they are machined as vertical and as horizontal piece of the square; the different types of machining are managed by a series of shaped tools housed on a special tool magazine.

The machine can handle end machining both on the internal and external side of the window, following the requirements.