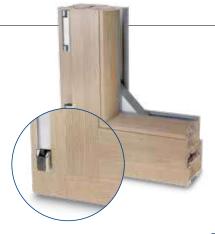

## The CN end milling machine WLS is designed to perform specific milling operations on PVC profile heads.

The specificity of this machining makes it possible to obtain an innovative angle coupling by re-proposing the 90° joint of the wooden window frame. The aesthetic effect is also combined with the advantage of no longer having to carry out cleaning on this side, the joint itself being finished after the normal welding operation.