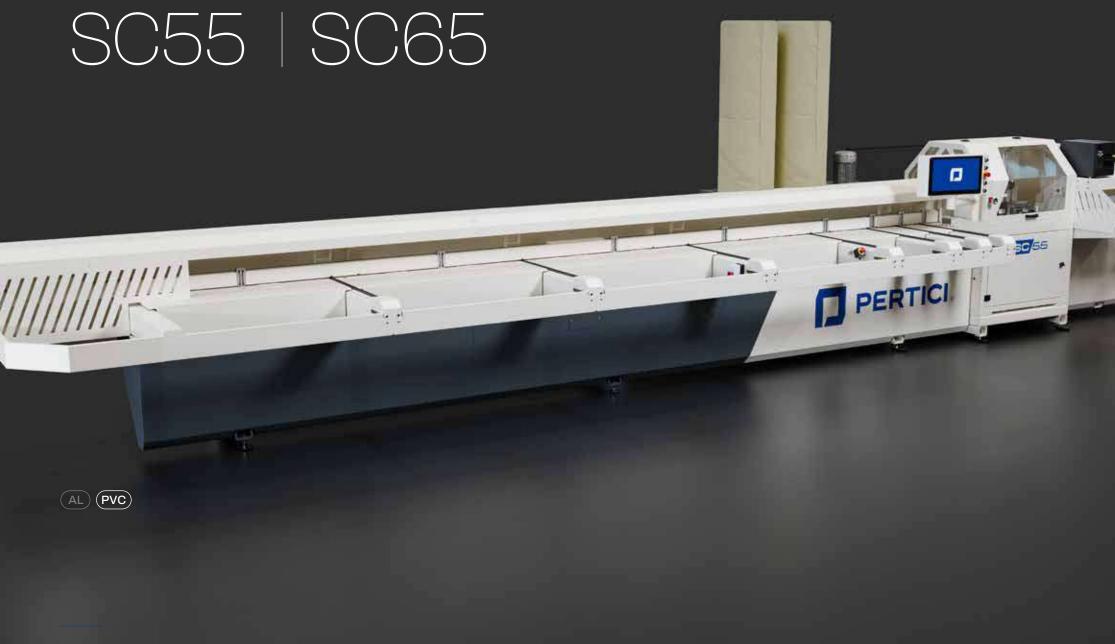

## SC55 | SC65

## CNC cutting center with 1 controlled axis, designed to cut PVC profiles with the highest cutting speed and quality.

The machine loads the profiles from the bar stock, cutting and unloading the workpiece, in complete autonomy and without operator assistance. The working direction is available according to customer requirements, from left to right and vice versa. The software, developed entirely by Pertici Industries, ensures improved management of the work cycle and cutting lists, automatically interfacing with the main cutting list processing programs available on the market.

150 162

The automatic bar loading unit has a capacity of up to 10 bars with a maximum length of 6.6 m and is equipped with a bar presence detection device. Thanks to the arrangement of the belts, short lengths of up to 400 mm can be loaded. The cutting unit with Ø 600 mm blade (SC 65) and Ø 500 mm blade (SC 55) performs cuts at three main angles, 45° - 90° - 135° (intermediate degrees as an option).

The profile is clamped during cutting by a special centering device, which allows the blade rotation center to be positioned in the center of the profile section, so that even wedge cuts can be performed automatically. The cutting unit is fully guarded with a front door for free access to the cutting area for calibration, cleaning and maintenance purposes. At the rear, the center is equipped with a special evacuation system for cutting waste and swarf. The automatic unloading unit places the cut pieces in a special storage bench equipped with a safety photocell with a capacity of 12 pieces.