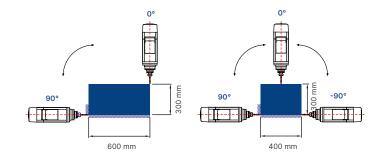

Three versions are available, 4mt, 7mt, 9mt with two different working modes: a single working area or the pendulum mode with two independent working areas.

The electro spindle with power of 8.5 kW in S1 (10 kW as an option) with HSK-F63 cone connection, allows even heavy-duty machining operations such as those typical of the industrial sector. In all versions, the electro spindle rotates continuously along the A-axis from  $0^{\circ}$  to  $180^{\circ}$ , machining in any position within this range.