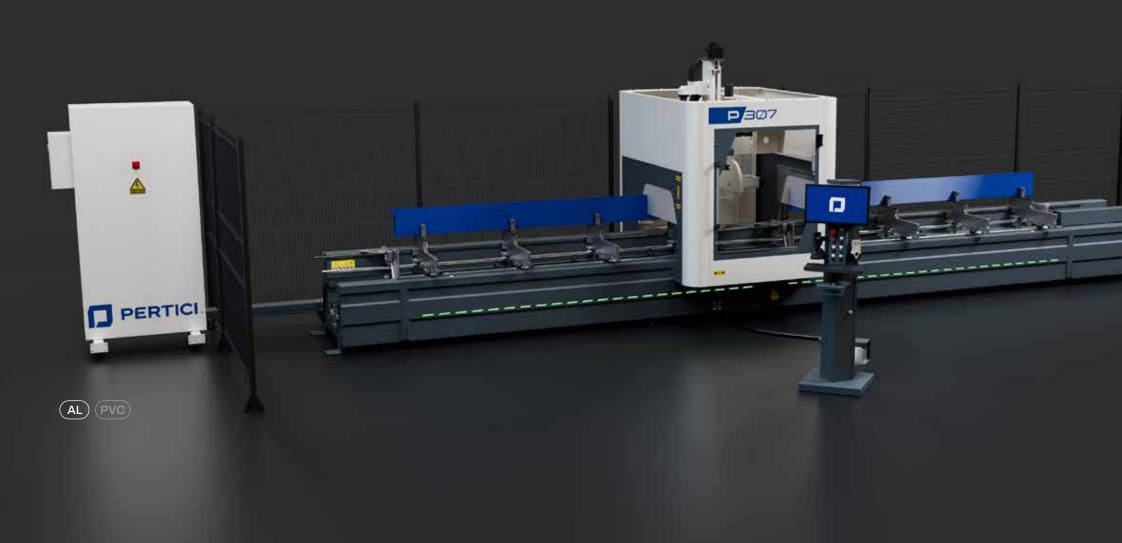

## P304 | P307 | P309

## P304 | P307 | P309

CNC machining center with 4 controlled axes, designed to perform milling, drilling, threading, cutting, end milling operations on bars or workpieces made of aluminium, PVC, light alloys in general and steel.

Three versions are available, 4mt, 7mt, 9mt with two different working modes: a single working area or the pendulum mode with two independent working areas.

The electro spindle with power of 8.5 kW in S1 (10 kW as an option) with HSK-F63 cone connection, allows even heavy-duty machining operations such as those typical of the industrial sector. In all versions, the electro spindle rotates continuously along the A-axis from  $0^{\circ}$  to  $180^{\circ}$ , machining in any position within this range.

The centre has a 10-position rotating magazine housed on the carriage with the possibility of accommodating standard milling cutters and disc milling cutters. Depending on the version, the center is configured with 8 or 12 automatic clamps that are positioned along the X axis in automatic mode via a mobile carriage or independently with a dedicated axis (as an option). A 500 mm blade unit for  $90^{\circ}$  cutting is available as an option.