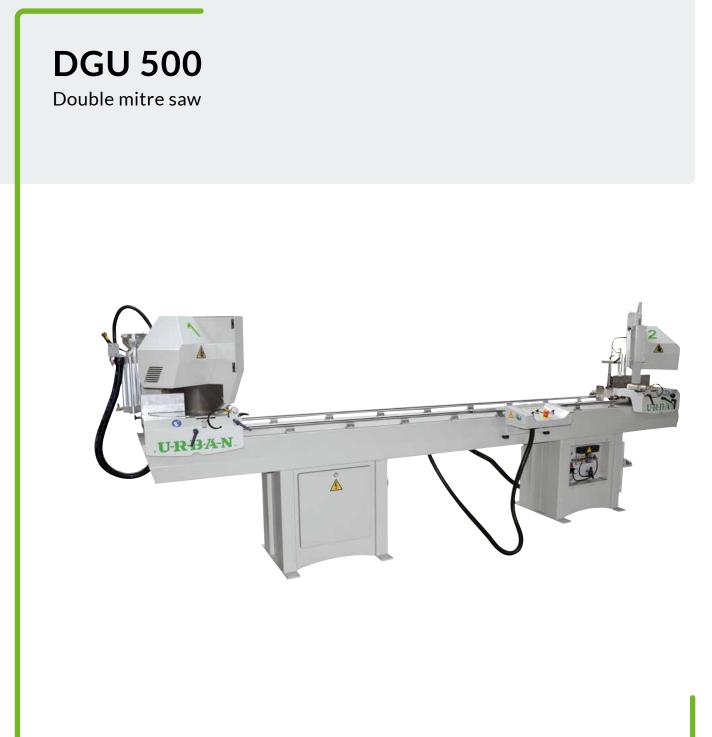

## DGU 500 Double mitre saw with saw blade Ø 500 mm

- semi-automatic operation
- cutting length 3560 mm
- available, upon request, in length versions up to 4,5 m
- the saw is additionally provided with an intermediate support for long workpieces (2 x at 4500 mm)
- right head manually adjustable
- both heads can be manually adjusted by 45° to the outside and by 30° to the inside
- two-hand operation
- digital measuring display (as standard) with fine adjustment (see picture)
- the saw is equipped with two vertical and two horizontal clamps
- stop for short pieces