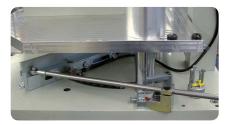

## Highest accuracy

Due to direct measuring at the stop rail, absolute precision is guaranteed through digital angle display\* and comfortable clamping lever adjustment\*.