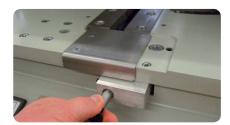

## Universal application

Manual crush slit adjustment from 0.2 mm to 2.0 mm allows for excellent machining of white and foil coated profiles.