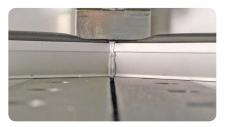

#### AKS 1150 with weld bead limitation of 0.2 mm and 2.0 mm

Thanks to the parallel thrust procedure, you receive an optimal machining quality with excellent welding accuracy for angle weldings of 30° to 180°. Especially the manual adjustment of the weld bead limitation from 0.2 mm to 2.0 mm is the guarantee for outstanding results for white and foil coated profiles.