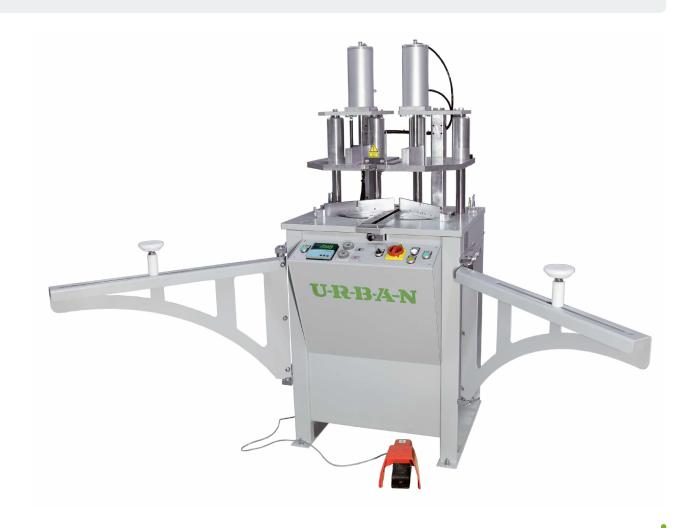

# **AKS 1150**

Single Head Welding Machine

Product data sheet AKS 1150 01/22 PR40012

## Our know-how - your advantage

The solid and low-wear design of Urban's welding machine AKS 1150 is the basis for a long service life in your production.

A further advantage is the large adjustment ( $300\,\mathrm{mm}\,\mathrm{x}\,70\,\mathrm{mm}$ ) used as standard to facilitate profile insertion. All welding parameters can be adjusted individually so that the machine may optimally adapt to your production requirements. The proven SPS - control ensures simple and clear handling.