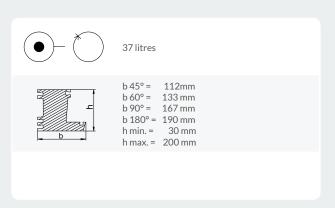

#### AKS 1150 with weld bead limitation of 0.2 mm and 2.0 mm

Thanks to the parallel thrust procedure, you receive an optimal machining quality with excellent welding accuracy for angle weldings of 30° to 180°. Especially the manual adjustment of the weld bead limitation from 0.2 mm to 2.0 mm is the guarantee for outstanding results for white and foil coated profiles.

A further advantage is the large adjustment ( $300\,\mathrm{mm}\,\mathrm{x}\,70\,\mathrm{mm}$ ) used as standard to facilitate profile insertion. All welding parameters can be adjusted individually so that the machine may optimally adapt to your production requirements. The proven SPS - control ensures simple and clear handling.

## **Technical information**

Technical data are valid for basic machine without options. Size according to layout.