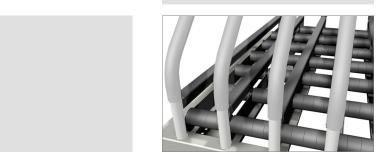

Transit KA is a trolley for handling and storing sashes. The base of each compartment has a roller conveyor to make heavy or bulky workpieces easier to handle.

#### Roller conveyor

03

#### Roller conveyor

A fixed roller conveyor made up of rollers mounted on a rod may be used to move the frame, thus ensuring smooth movement and easy handling.

| TECHNICAL CHARACTERISTICS               |                                                       |
|-----------------------------------------|-------------------------------------------------------|
| Depth (depending on model) (mm)         | 995 – 1010 – 1160 – 1540<br>1840 – 2140 – 2220 – 2670 |
| Soft anti-slip PVC contact surfaces     |                                                       |
| Depth of compartments (mm)              | 980                                                   |
| Designed for use with K-Rail            |                                                       |
| Number of compartments                  | 5 ÷ 15                                                |
| Width of compartments D (mm)            | 100 ÷ 160                                             |
| Base with roller conveyor               |                                                       |
| Push handle                             |                                                       |
| 4 swivelling castors, 2 with brake (mm) | ø 150 mm                                              |