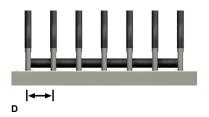

#### Roller conveyor

A fixed roller conveyor made up of rollers mounted on a rod may be used to move the frame, thus ensuring smooth movement and easy handling.

| TECHNICAL CHARACTERISTICS               |                                                       |
|-----------------------------------------|-------------------------------------------------------|
| Depth (depending on model) (mm)         | 995 – 1010 – 1160 – 1540<br>1840 – 2140 – 2220 – 2670 |
| Soft anti-slip PVC contact surfaces     |                                                       |
| Depth of compartments (mm)              | 980                                                   |
| Designed for use with K-Rail            |                                                       |
| Number of compartments                  | 5 ÷ 15                                                |
| Width of compartments D (mm)            | 100 ÷ 160                                             |
| Base with roller conveyor               |                                                       |
| Push handle                             |                                                       |
| 4 swivelling castors, 2 with brake (mm) | ø 150 mm                                              |