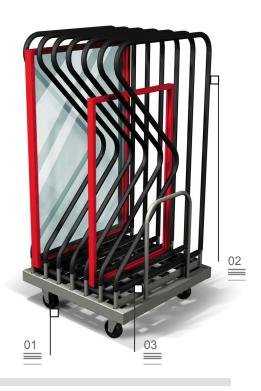

# **Transit KA**

Trolley

### 01

#### **Swivelling castors**

The trolley has 2 fixed castors and 2 swivelling castors with brakes which ensure great mobility and easy handling. The brakes enable it to be locked in position in the various work areas.

## 02

### Contact surfaces

All contact surfaces are coated with soft anti-slip PVC which prevents damage to them when the profiles are put in position.

## 03

#### Roller conveyor

A fixed roller conveyor made up of rollers mounted on a rod may be used to move the frame, thus ensuring smooth movement and easy handling.

| TECHNICAL CHARACTERISTICS               |                                                       |
|-----------------------------------------|-------------------------------------------------------|
| Depth (depending on model) (mm)         | 995 – 1010 – 1160 – 1540<br>1840 – 2140 – 2220 – 2670 |
| Soft anti-slip PVC contact surfaces     |                                                       |
| Depth of compartments (mm)              | 980                                                   |
| Designed for use with K-Rail            |                                                       |
| Number of compartments                  | 5 ÷ 15                                                |
| Width of compartments D (mm)            | 100 ÷ 160                                             |
| Base with roller conveyor               |                                                       |
| Push handle                             |                                                       |
| 4 swivelling castors, 2 with brake (mm) | ø 150 mm                                              |