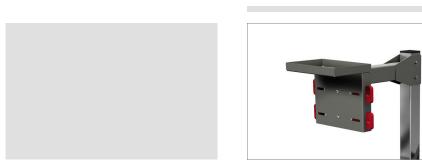

#### Reel locking clutch

03

### Reel locking clutch

The reel with clutch controls unwinding of the reel to prevent problems arising.

|  | TECHNICAL CHARACTERISTICS                                                           |           |
|--|-------------------------------------------------------------------------------------|-----------|
|  | Minimum diameter of reel hole (mm)                                                  | 110       |
|  | Maximum diameter of reel (mm)                                                       | 720       |
|  | Maximum width of reel (mm)                                                          | 250       |
|  | Reel rotation clutch                                                                |           |
|  | Number of removable reels                                                           | 4         |
|  | Device for clamping door/window, complete with clutch                               |           |
|  | 4 swivelling castors, 2 with brake (mm)                                             | ø 125 mm  |
|  | Lower roller conveyor for moving the door/window with adjustable height above floor | 315 ÷ 355 |
|  |                                                                                     |           |