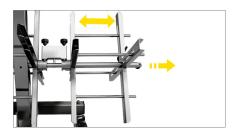

#### Roll holder

An interchangeable, adjustable and extensible reel holding system enables the trolley to adapt perfectly to the various sizes and types of rolls to be housed in it.