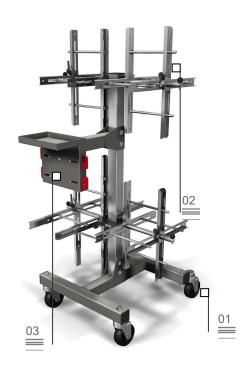

Swivelling castors



Roll holder

01

02



A correct flow of materials, whether semi-finished or finished products, or parts in the assembly phase, plays an important role in rationalizing and optimizing the production cycle. The Emmegi Logistics line offers companies a concrete solution to all storage, handling and assembly problems.

Spin 4 is a trolley for gaskets. A reel with clutch and wire guide ensures trouble-free gasket unwinding. It also has a quick roll change system.

#### Reel locking clutch

03





# Gasket holding trolley

### 01

#### **Swivelling castors**

The trolley has 2 fixed castors and 2 swivelling castors with brakes which ensure great mobility and easy handling. The brakes enable it to be locked in position in the various work areas.

# 02

#### Roll holder

An interchangeable, adjustable and extensible