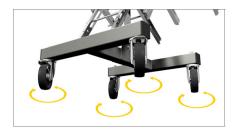

Swivelling castors

Roll holder

01

02

A correct flow of materials, whether semi-finished or finished products, or parts in the assembly phase, plays an important role in rationalizing and optimizing the production cycle. The Emmegi Logistics line offers companies a concrete solution to all storage, handling and assembly problems.

#### **Swivelling castors**

The trolley has 2 fixed castors and 2 swivelling castors with brakes which ensure great mobility and easy handling. The brakes enable it to be locked in position in the various work areas.