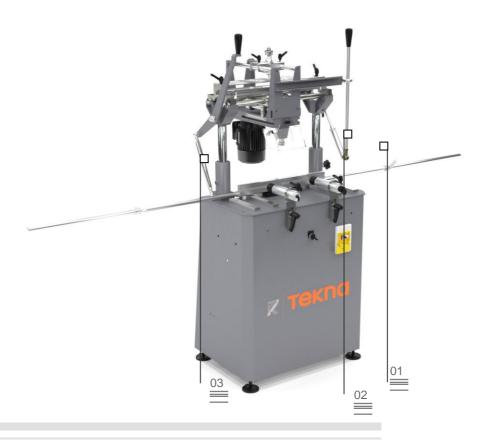

**Horizontal clamps** 

01

Lubrication 02

TKE 151 S is a manually controlled single head copy router, with large vertical travel and transverse movement of the cutting head with handle or indirect lever. Through machining operations can be performed without turning the workpiece. Stylus with manual control.

Stop adjustment

03

Roller conveyor (optional)

04

#### **Horizontal clamps**

The machine is provided with a pair of pneumatic horizontal clamps with low pressure device. The clamps are adjustable manually and ensure correct gripping of the profile in the machine.

#### Lubrication

The machine is provided with a spray-mist lubrication system based on water and oil emulsion that ensures correct lubrication of the tool in operation.

#### Stop adjustment

A stop system with manual adjustment, allows correct positioning of the workpiece in the machine thus bringing it to the cutting area.

# Roller conveyor (optional)

The machine is designed to accommodate special roller conveyors which can be positioned at the right or left sides, or at both sides. Their function is to support profiles of considerable length and to ensure correct positioning of the workpiece in the machine.