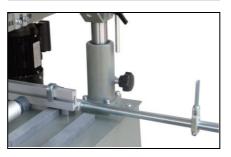

#### Stop adjustment

A stop system with manual adjustment, allows correct positioning of the workpiece in the machine thus bringing it to the cutting area.