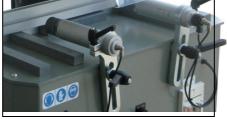

**Horizontal clamps** 

01

Lubrication 02

TKE 151 S is a manually controlled single head copy router, with large vertical travel and transverse movement of the cutting head with handle or indirect lever. Through machining operations can be performed without turning the workpiece. Stylus with manual control.

#### **Horizontal clamps**

The machine is provided with a pair of pneumatic horizontal clamps with low pressure device. The clamps are adjustable manually and ensure correct gripping of the profile in the machine.