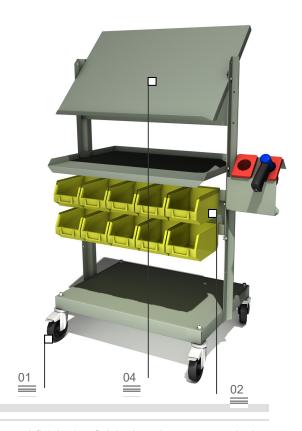

Focus C4
Assembly service trolley

Swivelling castors 01

**Hardware containers** 

02

A correct flow of materials, whether semi-finished or finished products, or parts in the assembly phase, plays an important role in rationalizing and optimizing the production cycle. The Emmegi Logistics line offers companies a concrete solution to all storage, handling and assembly problems.

Focus C4 is a trolley for holding accessories, small hardware parts and tools for assembly stations.

# Focus C4

#### Assembly service trolley