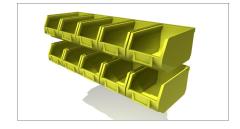

## 02

## Hardware containers

These units provide a set of handy boxes for arranging small parts of hardware simply and tidily so that all items can be readily found.