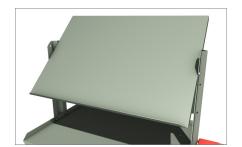

Focus C4
Assembly service trolley

Swivelling castors 01

**Hardware containers** 

02

A correct flow of materials, whether semi-finished or finished products, or parts in the assembly phase, plays an important role in rationalizing and optimizing the production cycle. The Emmegi Logistics line offers companies a concrete solution to all storage, handling and assembly problems.

Focus C4 is a trolley for holding accessories, small hardware parts and tools for assembly stations.

# Supporting surface with desk

The tilting contact surface has a desk for holding the production lists.

| TECHNICAL CHARACTERISTICS                                                                                |       |
|----------------------------------------------------------------------------------------------------------|-------|
| Desk / Tool and accessory shelf                                                                          |       |
| Modular structure                                                                                        |       |
| Tool holders for pneumatic drill and screwing tool                                                       | 2     |
| Hardware containers                                                                                      | 10    |
| Pneumatic system, 2 quick-connect couplings with 2 MT10 spiral hoses and attachments for pneumatic tools |       |
| 4 swivelling castors, 2 with brake (mm)                                                                  | ø 100 |