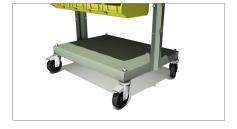

#### 01

#### **Swivelling castors**

The trolley has 4 swivelling castors with brakes which ensure great mobility and easy handling. The brakes enable it to be locked in position in the various work areas.