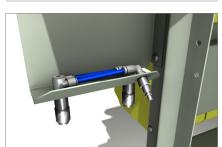

## 03

## Pneumatic system

Quick-connect couplings ensure easy control of the compressed air supply.