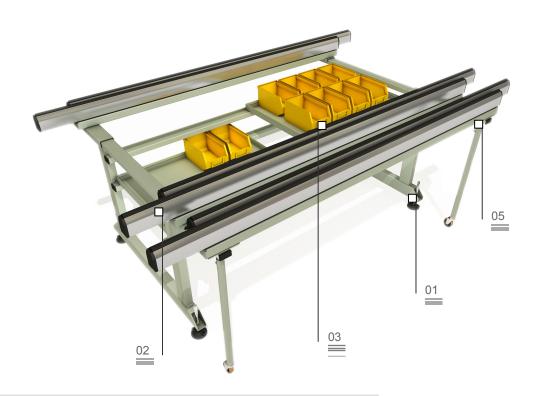

#### 01

#### Adjustable feet

Height-adjustable feet ensure that the work table can be set at the desired height, perfectly flush with the other products in the Dynamic Line. They also have holes for anchoring them to the floor. to the floor.

#### 02

#### Soft anti-slip PVC contact surfaces

The working surfaces are coated with soft anti-slip PVC which ensures that the frame is held safely when it is put in position.

#### 03 Hardware containers

# These units provide a set of handy boxes for arranging small parts of hardware simply and tidily so that all items can be readily found.

#### 04 **Pneumatic**

system

### Quick-connect couplings ensure easy control of the compressed air supply.

#### 05 Extendable contact surface

The horizontally-sliding contact surfaces and the extension that runs on castors increase the surface area of the work table so that it adapts flexibly to all sizes of frame.