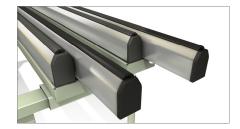

#### 05 Extendable contact surface

The horizontally-sliding contact surfaces and the extension that runs on castors increase the surface area of the work table so that it adapts flexibly to all sizes of frame.