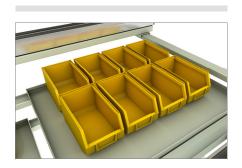

#### **Hardware containers**

#### 03 Hardware containers

# These units provide a set of handy boxes for arranging small parts of hardware simply and tidily so that all items can be readily found.