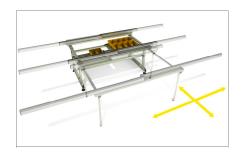

## Extendable contact surface

04

The pictures are provided by way of illustration only

General-purpose assembly bench

#### 05 Extendable contact surface

The horizontally-sliding contact surfaces and the extension that runs on castors increase the surface area of the work table so that it adapts flexibly to all sizes of frame.