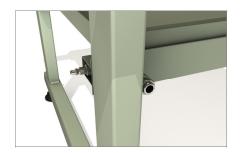

#### 01

#### Adjustable feet

Height-adjustable feet ensure that the work table can be set at the desired height, perfectly flush with the other products in the Dynamic Line. They also have holes for anchoring them to the floor. to the floor.

#### 02

#### Soft anti-slip PVC contact surfaces

The working surfaces are coated with soft anti-slip PVC which ensures that the frame is held safely when it is put in position.