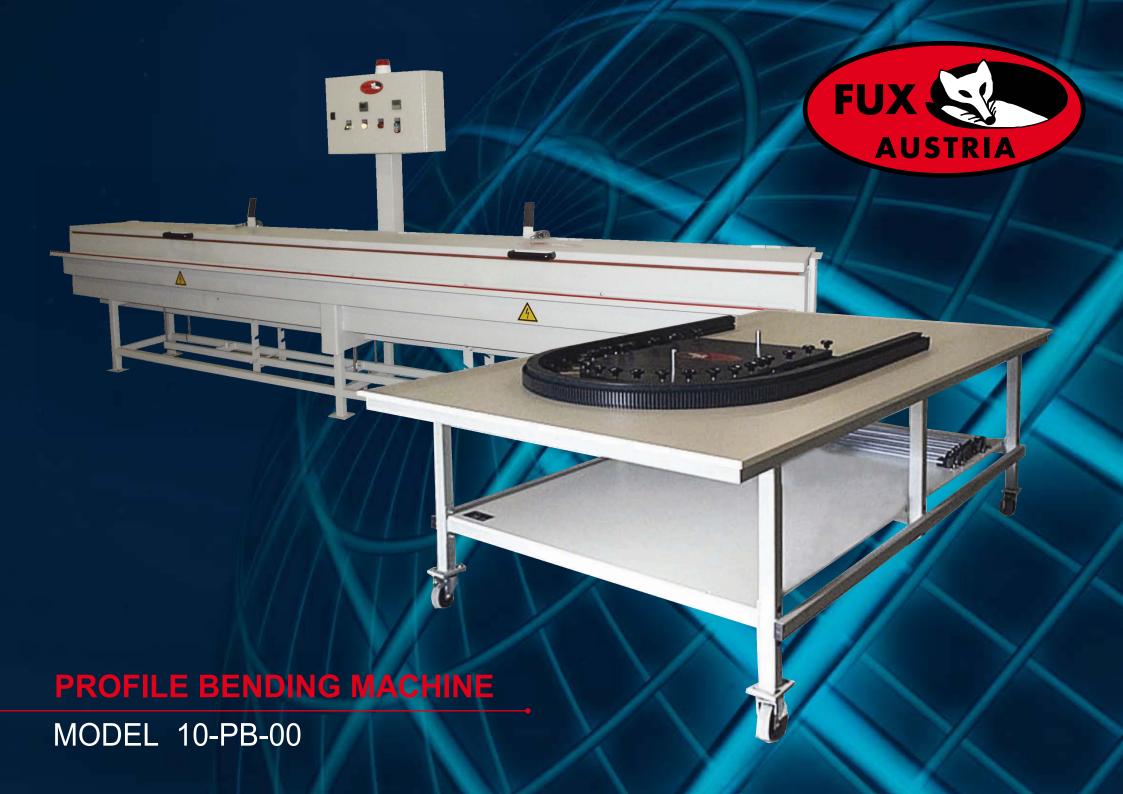

# **PROFILE BENDING MACHINE**

# MODEL 10-PB-00

## MODEL

This model variation offers the perfect start for bending and is designed for single arches and small lot productions. The robust mechanical version as well as the manual operation of the machine enables everyone after short training to produce round arches.

## VERSION

Heating chamber Heat insulated chamber 4m Tray on the front. 1-zone temperature regulation Digital temperature read out Thermocouples Timer switch Acoustic and visual signal

Bending table Manual operation Continuous smooth surface Chuck elements for half round bends S, M, L Chuck elements for segment bends Radius adjustment tools Quick clamps

## **TECHNICAL DATA**

Heating chamber:

Voltage Frequency Total connected load Pneumatic air connection Length Width Height Weigth Max. temperature 3 x 400/240 V 50 Hz (60Hz) 13 kW

4.250 mm (167") 780 mm (31") 1.860 mm (73") 450 kg (990 lb) 180° C

### Bending table:

 Pneumatic air connection

 Length
 2.800 mm (110")

 Width
 1.600 mm (63")

 Height
 870 mm (34")

 Weigth
 150 kg (330 lb)

 Min. bending radius\*
 250 mm (10")

\*depends on profile appr. 5 times profile width technical changes reserved