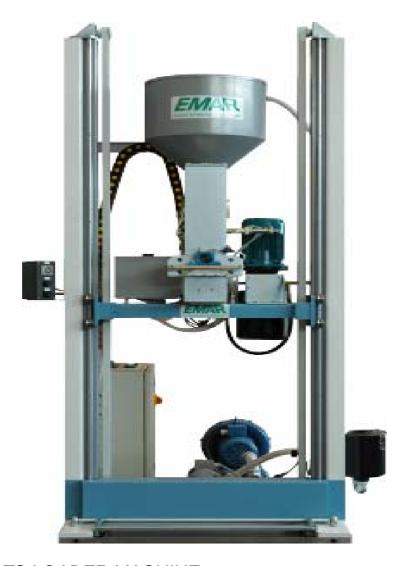

## INJECTION SALTS LOADER MACHINE

Mod. M 130

VOLTAGE TOTAL ABSORBED POWER SALT TANK CAPACITY HEIGHT LENGTH WIDTH WEIGHT : 400 Vac. TRIFASE+ NEUTRO 50 Hz.

: 3,8 Kw. 400 Vac. 50 Hz.

: MAX 35 KG. : 2500 mm. circa : 1100 mm. circa : 1300 mm. circa : 400 Kg. circa

The machine is composed by a structure powder spray painted steel made , heating of the salts to always maintain them active. Automatic system of loading through aspiration from the tank of 180 kgs. . Automatic perforation and butyling of the profiles. Vertical slide system to be able to work big pieces. Automatic injection salts. Safety protections against access to the dangerous parts of the machine according to the European norms. Thermic protection of the motor and of the low voltage control circuit. All control circuits which are in contact with the operator are in security low voltage 24 Vac.