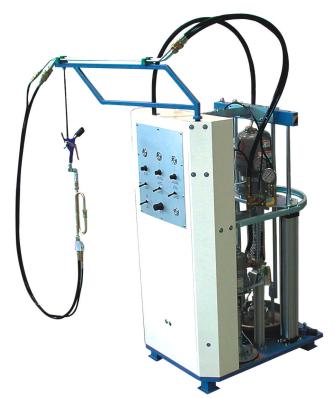

## PNEUMATIC EXTRUDER FOR TYOKOL LT 200

Mod. M 106

PNEUMATIC FEEDING EXTRUSION CAPACITY MIXING RATIO AIR CONSUMPTION HEIGHT LENGTH WIDTH WEIGHT : FROM 2 UP TO 8 BAR : 1600 CC/MIN : FROM 7% UP TO 12.5% : 450 NL FOR 1600 cc OF PRODUCT : 2500 mm about : 1200 mm about : 1000 mm about : 440 Kg about

Base component pump with pneumatic feeding 55/1. Dosing catalyzer pump with pneumatic feeding. Mixing group mechanically connected to the base pump in order to obtain a constant mixing. Different mixing system by means of alpha-mix situated near the gun. Double gasket pressing plate. Revolving over-head swinging arm supporting pipes and mixer. Pressure control of the base and catalyzer components. Hand-operated bleed valves for the product. Automatic pressure relief valve. Fixing brackets for the base drum. All controls with relative adjusting devices are positioned in a single easy to reach panel. Optional thermostat for the adjustment of the base component plate's temperature. Optional washing pump.